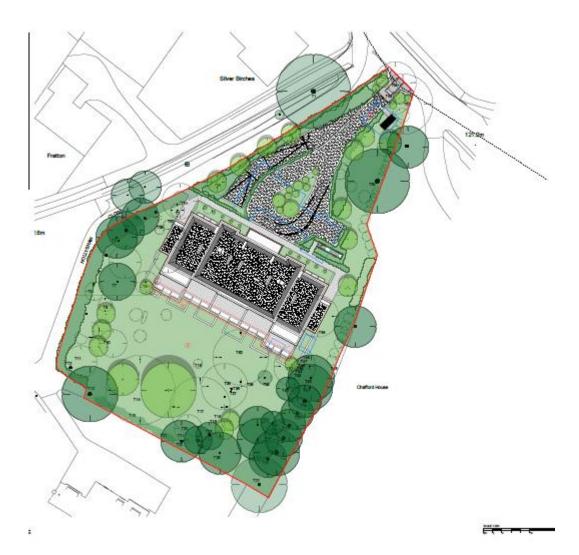

APPLICATION PROPOSAL Ref No 19/02384/FULL

Demolition of existing house and garage; erection of a terrace of 5 dwellings, with associated parking, new access and landscaping

ADDRESS: 1 Hollyshaw Close, Camden Park, Royal Tunbridge Wells, Kent, TN2 5AB

## Block Plan