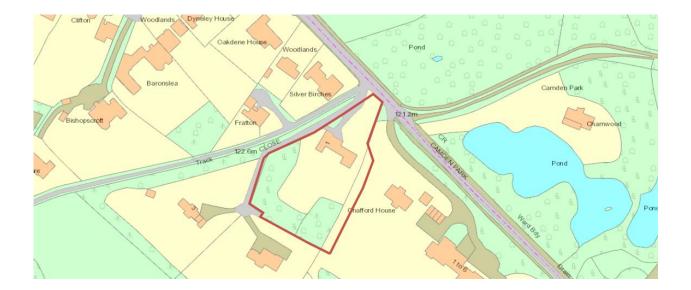

APPLICATION PROPOSAL Ref No 19/02384/FULL

Demolition of existing house and garage; erection of a terrace of 5 dwellings, with associated parking, new access and landscaping

ADDRESS: 1 Hollyshaw Close, Camden Park, Royal Tunbridge Wells, Kent, TN2 5AB

## Site Location Plan (Postcode: TN2 5AB)